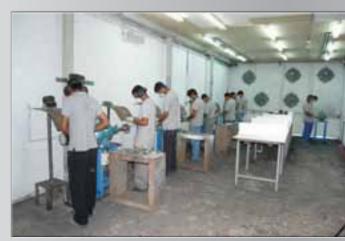

# PRODUCTION

Over 20,000 square feet of production area in Sharjah Industrial Area 3, street 12 Over 14,500 square feet of production area in Dubai, Al Qusais industrial area street 29 Production Departments / Sections

- Water Jet Section
  Cutting of all type of materials using CNC Water Jet Machine
- Metal Forming Section Bending, twisting and forming of metal sheets, bars and rods
- Metal Removal Section Cutting, Milling, Grinding, slicing turning and shearing of metallic sheets, bars and rods
- Welding Section All type of welding process, Shielded Metal Arc Welding (SMAW), Gas Metal Arc Welding (GMAW). For Mild steel, stainless steel, and Aluminum materials
- Stainless steel Section Assembly, polishing, grinding and fabrication of stainless steel products.
- Aluminum Fabrication Section
  Production unit for manufacturing ,fabrication and assembly of architectural Aluminum products.

The production is furnished with variety of machines with most precise capabilities to ensure highest achievement of clients satisfaction.