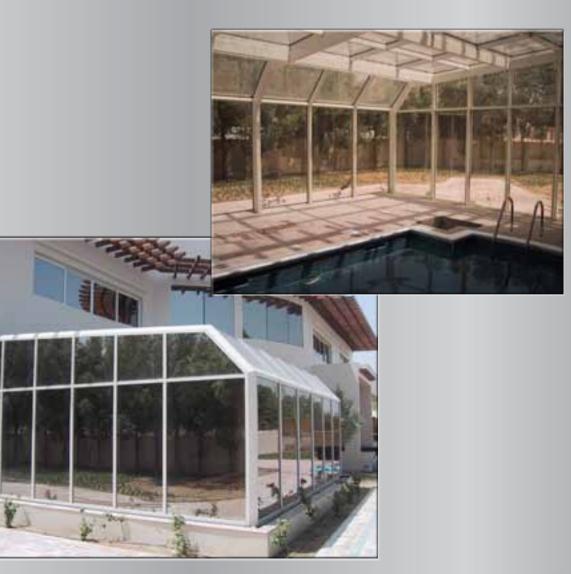

# PRODUCTS

Superior group of companies offer variety of metallic and glazed products which is included but not limited to.

- Stainless steel Balustrades-Handrails
- Stainless steel Cladding
- Stainless steel staircase
- Frameless glass work
- Aluminum curtain wall
- Aluminum windows/doors/louvers
- Aluminum Balustrades-Handrails
- Shower Doors
- Sky Lights
- Wall Cladding
- Metal Cat ladders (Stainless steel, Aluminum and mild steel)
- Canopies
- shade System (Car Parking)
- Mild steel work
- Metal Forming
- Decorative Stainless steel
- CNC Water Jet cutting services