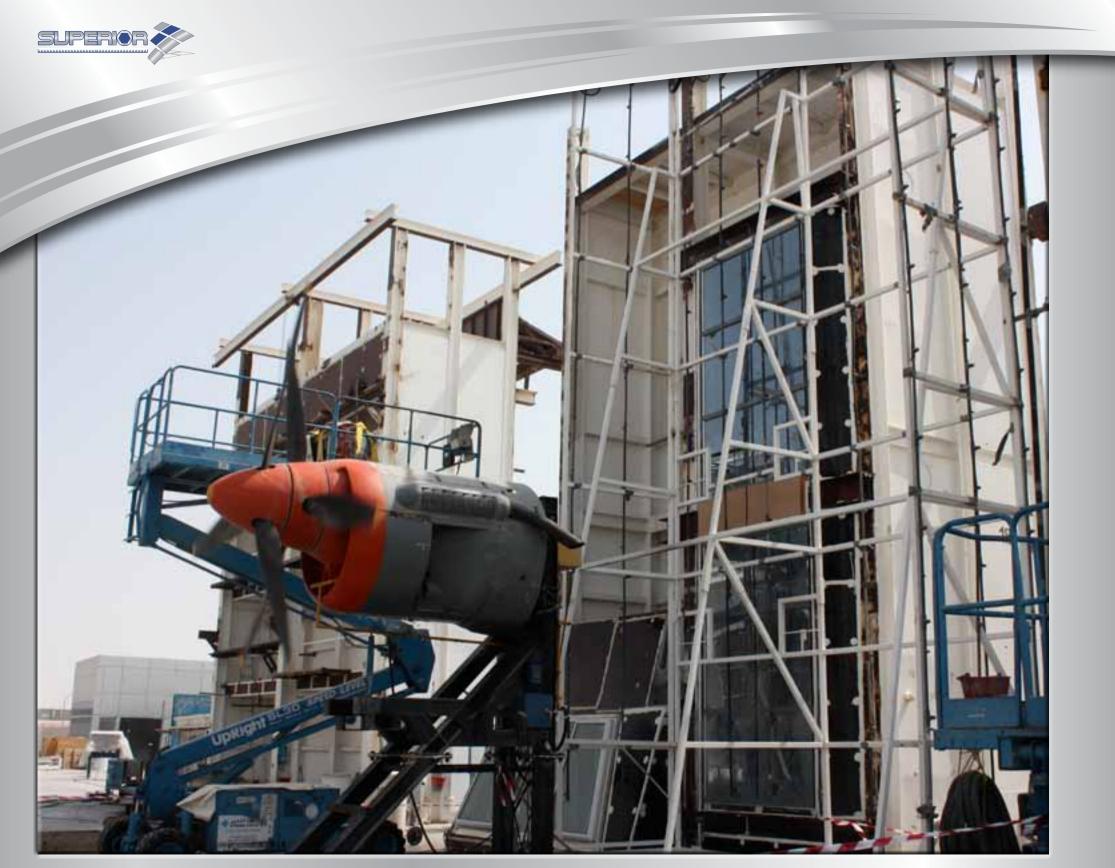

# PRODUCTION

Over 20,000 square feet of production area in Sharjah Industrial Area 3, street 12 Over 14,500 square feet of production area in Dubai, Al Qusais industrial area street 29 Production Departments / Sections

The production is furnished with variety of machines with most precise capabilities to ensure highest achievement of clients satisfaction.