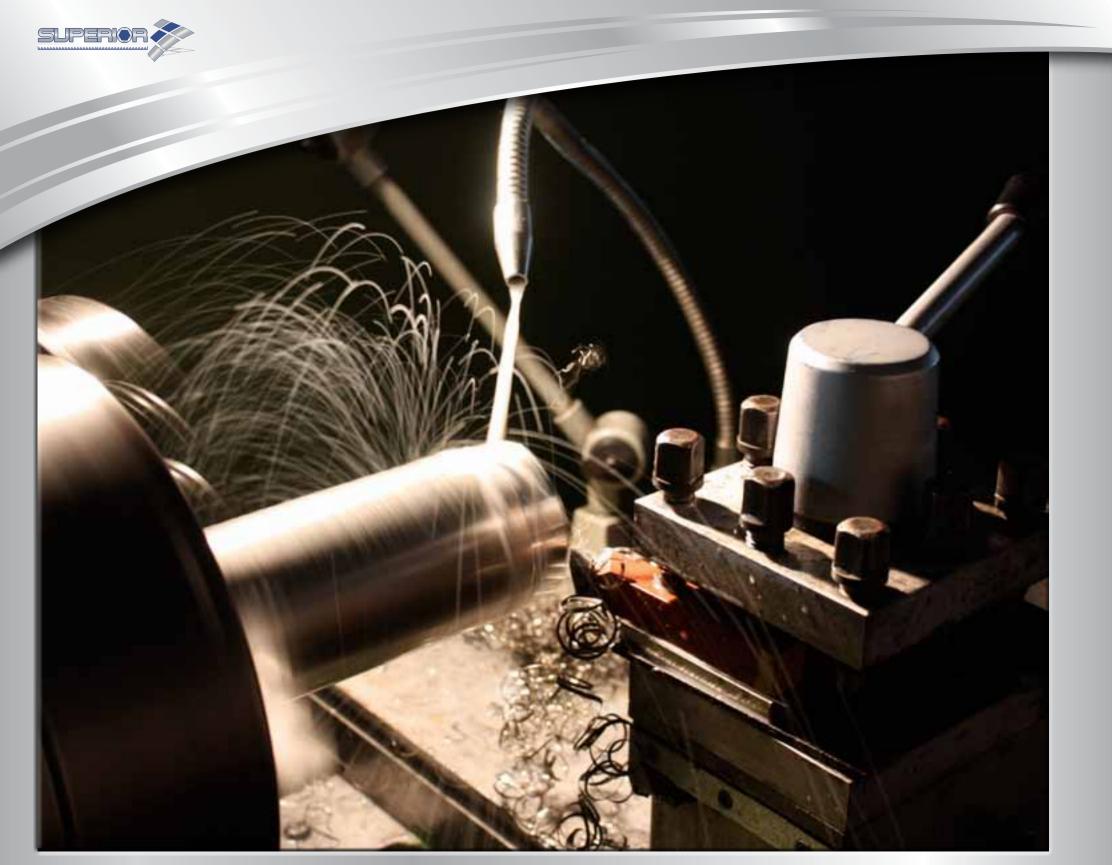

# PRODUCTION

Over 20,000 square feet of production area in Sharjah Industrial Area 3, street 12 Over 14,500 square feet of production area in Dubai, Al Qusais industrial area street 29 Production Departments / Sections

- Water Jet Section
  Cutting of all type of materials using CNC Water Jet Machine
- Metal Forming Section Bending, twisting and forming of metal sheets, bars and rods
- Metal Removal Section Cutting, Milling, Grinding, slicing turning and shearing of metallic sheets, bars and rods
- Welding Section All type of welding process, Shielded Metal Arc Welding (SMAW), Gas Metal Arc Welding (GMAW). For Mild steel, stainless steel, and Aluminum materials
- Stainless steel Section Assembly, polishing, grinding and fabrication of stainless steel products.
- Aluminum Fabrication Section
  Production unit for manufacturing ,fabrication and assembly of architectural Aluminum products.

The production is furnished with variety of machines with most precise capabilities to ensure highest achievement of clients satisfaction.