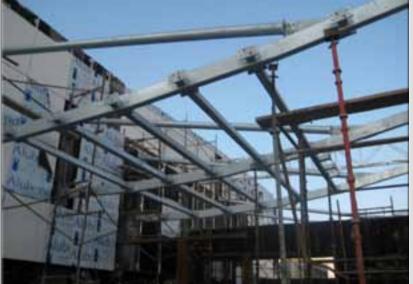

# PRODUCTION

Over 20,000 square feet of production area in Sharjah Industrial Area 3, street 12 Over 14,500 square feet of production area in Dubai, Al Qusais industrial area street 29 Production Departments / Sections

- Water Jet Section
  Cutting of all type of materials using CNC Water Jet Machine
- Metal Forming Section Bending, twisting and forming of metal sheets, bars and rods
- Metal Removal Section Cutting, Milling, Grinding, slicing turning and shearing of metallic sheets, bars and rods
- Welding Section All type of welding process, Shielded Metal Arc Welding (SMAW), Gas Metal Arc Welding (GMAW). For Mild steel, stainless steel, and Aluminum materials
- Stainless steel Section Assembly, polishing, grinding and fabrication of stainless steel products.
- Aluminum Fabrication Section
  Production unit for manufacturing ,fabrication and assembly of architectural Aluminum products.

The production is furnished with variety of machines with most precise capabilities to ensure highest achievement of clients satisfaction.